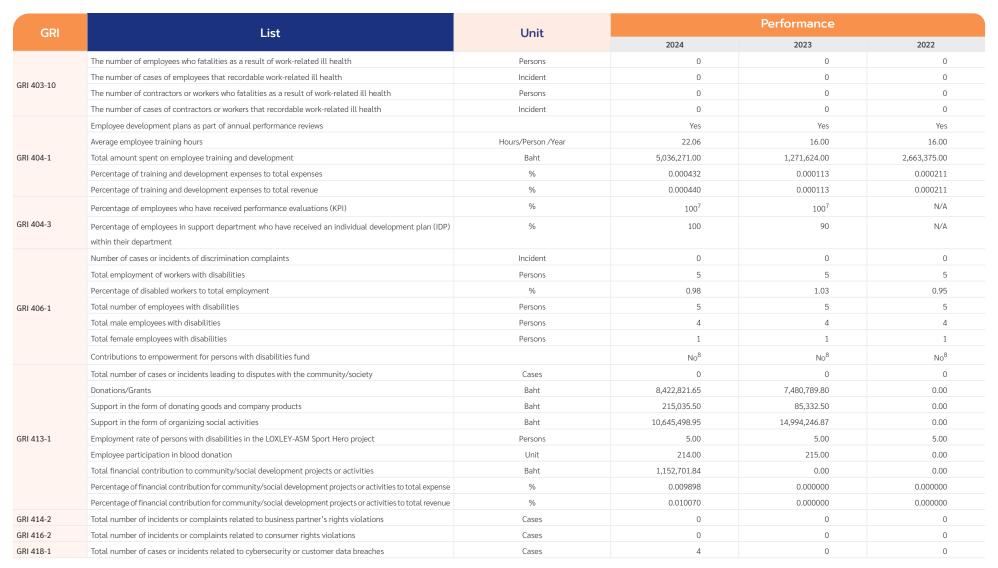

| GRI                     |                                                                                                      |                                                 | Performance |            |            |  |
|-------------------------|------------------------------------------------------------------------------------------------------|-------------------------------------------------|-------------|------------|------------|--|
|                         | List                                                                                                 | Unit                                            | 2024        | 2023       | 2022       |  |
|                         | Total water withdrawal expense from third-party water                                                | Baht                                            | 395,922.08  | 436,107.32 | 427,662.16 |  |
|                         | Total water withdrawal expense                                                                       | Baht                                            | 395,922.08  | 436,107.32 | 427,662.16 |  |
| GRI 303-3,<br>GRI 303-5 | Percentage of total water withdrawal expense to total revenues                                       | %                                               | 3.46        | 3.88       | 3.38       |  |
|                         | Percentage of total water withdrawal expense to total expenses                                       | %                                               | 3.38        | 3.81       | 3.34       |  |
|                         | Intensity ratio of total water withdrawal expense to total number of employees                       | Baht/Person/Year                                | 793.43      | 897.34     | 814.59     |  |
|                         | Total greenhouse gas emissions - Scope 1 <sup>5</sup>                                                | tCO <sub>2</sub> e                              | 536.00      | 361.18     | N/A        |  |
|                         | Greenhouse gas emissions - Scope 1 base year (current year)                                          | tCO <sub>2</sub> e                              | 536.00      | N/A        | N/A        |  |
| 1 305-1                 | Ratio of greenhouse gas emissions - Scope 1 to total revenue                                         | tCO <sub>3</sub> e/1,000 Baht of total revenues | 0.000046    | 0.000032   | N/A        |  |
|                         | Ratio of greenhouse gas emissions - Scope 1 to total employees                                       | tCO,e/Person                                    | 1.07        | 0.74       | N/A        |  |
|                         | Total greenhouse gas emissions - Scope 2 <sup>5</sup>                                                | tCO <sub>2</sub> e                              | 1,319.00    | 1,148.43   | N/A        |  |
|                         | Greenhouse gas emissions - Scope 2 base year (current year)                                          | tCO <sub>2</sub> e                              | 1,319.00    | N/A        | N/A        |  |
| l 305-2                 | Ratio of greenhouse gas emissions - Scope 2 to total revenue                                         | tCO <sub>3</sub> e/1,000 Baht of total revenues | 0.00011     | 0.00010    | N/A        |  |
|                         | Ratio of greenhouse gas emissions - Scope 2 to total employees                                       | tCO <sub>3</sub> e/Person                       | 2.64        | 2.36       | N/A        |  |
|                         | Total greenhouse gas emissions - Scope 3 <sup>5</sup>                                                | tCO <sub>2</sub> e                              | 414.00      | N/A        | N/A        |  |
|                         | Greenhouse gas emissions - Scope 3 base year (current year)                                          | tCO <sub>2</sub> e                              | 414.00      | N/A        | N/A        |  |
| 305-3                   | Ratio of greenhouse gas emissions - Scope 3 base year (current year)                                 | tCO <sub>2</sub> e/1,000 Baht of total revenues | 0.000036    | N/A        | N/A        |  |
|                         | Ratio of greenhouse gas emissions - Scope 3 to total revenue                                         | tCO <sub>2</sub> e/1,000 Balt of total revenues | 0.82        | N/A        | N/A        |  |
|                         | Total greenhouse gas emissions                                                                       | tCO <sub>2</sub> e/Person                       | 2,269.00    | 1,509.61   | N/A        |  |
|                         | Ratio of greenhouse gas emissions from Scope 1+ 2                                                    | tCO <sub>2</sub> e<br>tCO <sub>9</sub> e/Person | 3.72        | 3.11       | N/A        |  |
| I 305-4                 | Ratio of greenhouse gas emissions from Scope 1+2  Ratio of greenhouse gas emissions from Scope 1+2+3 | tCO <sub>2</sub> e/Person                       | 4.55        | 3.11       | N/A        |  |
|                         | Intensity ratio of greenhouse gas emissions scope 1+2+3 to total revenues                            | tCO <sub>2</sub> e/1,000 Baht of total revenues | 0.000198    | 0.000134   | N/A        |  |
|                         | Total reduced greenhouse gas                                                                         | kgCO <sub>2</sub> e                             | 68,230.00   | 22,140.93  | N/A        |  |
| GRI 305-5               | Care the Bear Project                                                                                | kgCO <sub>2</sub> e                             | 12,220.00   | 1,264.00   | N/A        |  |
|                         | Care the Whale Project                                                                               | kqCO <sub>2</sub> e                             | 56,010.00   | 20,876.93  | N/A        |  |
|                         | Total waste generated                                                                                | Kilograms                                       | 50,272.36   | 10,619.87  | N/A        |  |
|                         | Total non-hazardous waste                                                                            | Kilograms                                       | 50,272.36   | 10,619.87  | N/A        |  |
|                         | Non-hazardous waste - Incineration with energy recovery                                              | Kilograms                                       | 0.00        | N/A        | N/A        |  |
| 306-3                   | Intensity ratio of total waste generated to total revenues                                           | Kilograms/Thousand Baht of total revenues       | 0.0043      | 0.00094    | N/A        |  |
|                         | Intensity ratio of total non-hazardous waste to total revenues                                       | Kilograms/Thousand Baht of total revenues       | 0.0043      | 0.00094    | N/A        |  |
|                         | Intensity ratio of total hazardous waste to total revenues                                           | Kilograms/Thousand Baht of total revenues       | 0.00        | N/A        | N/A        |  |
| GRI 306-4               | Reused/Recycled non-hazardous waste                                                                  | Kilograms                                       | 16,748.51   | 3,352.80   | 903.90     |  |
|                         | Percentage of total reused/recycled waste to total waste generated                                   | %                                               | 33.32       | 31.57      | N/A        |  |
|                         | Non-hazardous waste - Landfilling                                                                    | Kilograms                                       | 33,523.85   | 7,267.07   | N/A        |  |
| I 306-5                 | Non-hazardous waste - Incineration with energy recovery                                              | Kilograms                                       | 0.00        | N/A        | N/A        |  |
|                         | Hazardous waste - Landfilling                                                                        | Kilograms                                       | 0.00        | N/A        | N/A        |  |
| RI 307-1                | Number of cases or incidents of legal violations or negative environmental impact                    | Cases                                           | 0           | 0          | 0          |  |

<sup>&</sup>lt;sup>5</sup> Calculate using emission factors based on the Global Warming Potential (GWP) IPCC 2013, AR5, and as specified by the Thailand Greenhouse Gas Management Organization (Public Organization).