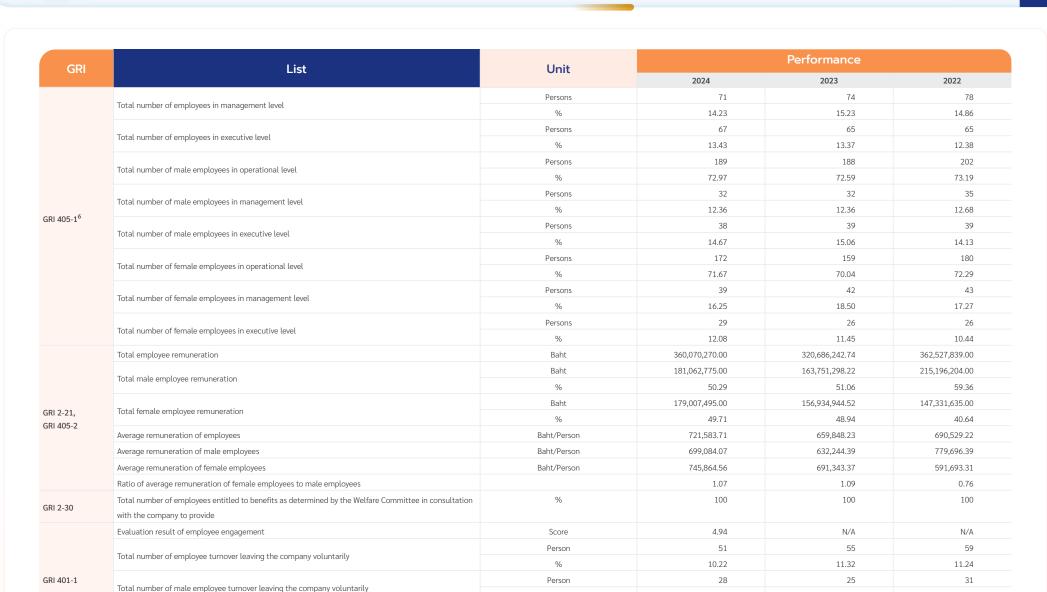

## Social Performance Summary

| GRI                   | List                                                   | Unit    | Performance |        |        |
|-----------------------|--------------------------------------------------------|---------|-------------|--------|--------|
|                       |                                                        | Offic   | 2024        | 2023   | 2022   |
| GRI2-7 <sup>6</sup>   | Total Employment                                       | Person  | 509         | 486    | 525    |
|                       | Percentage of employees to total employment            | %       | 98.04       | 100.00 | 100.00 |
|                       | Total employees                                        | Person  | 499         | 486    | 525    |
|                       | Male employees                                         | Person  | 259         | 259    | 276    |
|                       |                                                        | %       | 51.90       | 53.29  | 52.57  |
|                       |                                                        | Person  | 240         | 227    | 249    |
|                       | Female employees                                       | %       | 48.10       | 46.71  | 47.43  |
|                       | Percentage of non-employee workers to total employment | %       | 1.96        | N/A    | N/A    |
|                       | Total of workers who are not employees                 | Person  | 10          | N/A    | N/A    |
|                       |                                                        | Person  | 2           | N/A    | N/A    |
| iRI 2-8 <sup>6</sup>  | Male workers who are not employees                     | %       | 20.00       | N/A    | N/A    |
|                       |                                                        | Person  | 8           | N/A    | N/A    |
|                       | Female workers who are not employees                   | %       | 80.00       | N/A    | N/A    |
|                       | Total number of employees under 30 years old           | Person  | 115         | 100    | 99     |
|                       |                                                        | %       | 23.05       | 20.58  | 18.86  |
|                       | Total number of employees 30-50 years old              | Person  | 237         | 246    | 261    |
|                       |                                                        | %       | 47.49       | 50.62  | 49.71  |
|                       | Total number of employees over 50 years old            | Person  | 147         | 140    | 165    |
|                       |                                                        | %       | 29.46       | 28.81  | 31.43  |
|                       | Total number of male employees under 30 years old      | Persons | 57          | 51     | 45     |
|                       |                                                        | %       | 22.01       | 19.69  | 16.30  |
|                       | Total number of male employees 30-50 years old         | Persons | 122         | 128    | 132    |
| 4                     |                                                        | %       | 47.10       | 49.42  | 47.83  |
| RI 405-1 <sup>6</sup> | Total number of male employees over 50 years old       | Persons | 80          | 80     | 99     |
|                       |                                                        | %       | 30.89       | 30.89  | 35.87  |
|                       | Total number of female employees under 30 years old    | Persons | 58          | 49     | 54     |
|                       |                                                        | %       | 24.17       | 21.59  | 21.69  |
|                       | Total number of female employees 30-50 years old       | Persons | 115         | 118    | 129    |
|                       |                                                        | %       | 47.92       | 51.98  | 51.81  |
|                       | Total number of female employees over 50 years old     | Persons | 67          | 60     | 66     |
|                       |                                                        | %       | 27.92       | 26.43  | 26.51  |
|                       | Total number of employees in operational level         | Persons | 361         | 347    | 382    |
|                       |                                                        | %       | 72.34       | 71.40  | 72.76  |

<sup>&</sup>lt;sup>6</sup> Data as of 31 December 2024.

Total number of female employee turnover leaving the company voluntarily

%

Person

%

5.61

23

4.61

5.14

30

6.17

5.90

28

5.33

**Appendix** 

<sup>&</sup>lt;sup>6</sup> Data as of 31 December 2024.